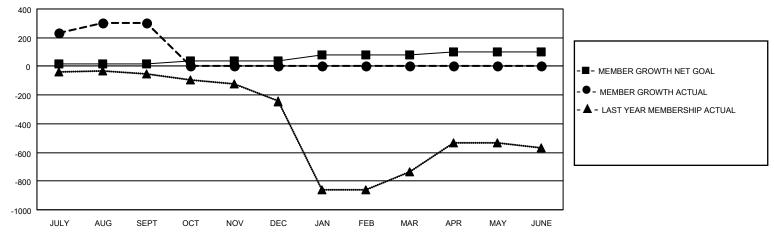

## GOALS AND ACTUAL MEMBERS CUMULATIVE

| DROPPED CLUBS: 0          |    | 27 CLUBS OF 135 ADDED 1 OR MORE | GENDER DISTRIBUTION             |                |     |
|---------------------------|----|---------------------------------|---------------------------------|----------------|-----|
|                           |    | NEW MEMBERS                     | MALE                            | 2,502 (81.74%) |     |
|                           |    |                                 | FEMALE                          | 559 (18.26%)   |     |
| DROPPED MEMBERS           |    |                                 |                                 |                |     |
| DECEASED                  | 0  | CLICK HERE FOR CUMULATIVE       | TOTAL FAMILY UNIT MEMBERS       |                | 859 |
| CLUB CANCELLED 0 OTHER 47 |    | MEMBERSHIP DATA                 |                                 |                |     |
|                           |    |                                 | FAMILY MEMBERS PAYING HALF DUES |                | 608 |
| TOTAL                     | 47 |                                 | <b>1</b> 5525                   |                |     |

## MONTHLY MEMBERSHIP PROGRESS REPORT

**LOCATION REP OF BANGLADESH** 

District 315B1

| Clubs         |               |             |               | Members               |                       |                         |                                                    |  |
|---------------|---------------|-------------|---------------|-----------------------|-----------------------|-------------------------|----------------------------------------------------|--|
|               | RESULTS FOR   | R 2020-2021 |               | RESULTS FOR 2020-2021 |                       |                         |                                                    |  |
| QUARTER       | NEW CLUB GOAL | NEW CLUBS   | DROPPED CLUBS | QUARTER MEMB          | ER GROWTH NET<br>GOAL | MEMBER GROWTH<br>ACTUAL | DROPPED<br>MEMBERS ACTUAL<br>(including transfers) |  |
| JULY/AUG/SEPT | 1             | 14          | 0             | JULY/AUG/SEPT         | 20                    | 354                     | 47                                                 |  |
| OCT/NOV/DEC   | 1             | 0           | 0             | OCT/NOV/DEC           | 20                    | 0                       | 0                                                  |  |
| JAN/FEB/MAR   | 2             | 0           | 0             | JAN/FEB/MAR           | 40                    | 0                       | 0                                                  |  |
| APR/MAY/JUNE  | 1             | 0           | 0             | APR/MAY/JUNE          | 20                    | 0                       | 0                                                  |  |