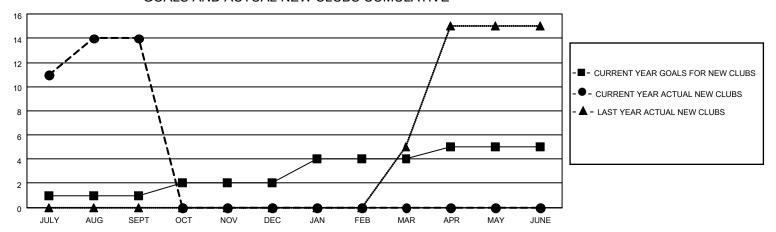

## GOALS AND ACTUAL NEW CLUBS CUMULATIVE

## MONTHLY MEMBERSHIP PROGRESS REPORT

**LOCATION REP OF BANGLADESH** 

District 315B1

| Clubs         |               |             |               | Members               |                       |                         |                                                    |  |
|---------------|---------------|-------------|---------------|-----------------------|-----------------------|-------------------------|----------------------------------------------------|--|
|               | RESULTS FOR   | R 2020-2021 |               | RESULTS FOR 2020-2021 |                       |                         |                                                    |  |
| QUARTER       | NEW CLUB GOAL | NEW CLUBS   | DROPPED CLUBS | QUARTER MEMB          | ER GROWTH NET<br>GOAL | MEMBER GROWTH<br>ACTUAL | DROPPED<br>MEMBERS ACTUAL<br>(including transfers) |  |
| JULY/AUG/SEPT | 1             | 14          | 0             | JULY/AUG/SEPT         | 20                    | 354                     | 47                                                 |  |
| OCT/NOV/DEC   | 1             | 0           | 0             | OCT/NOV/DEC           | 20                    | 0                       | 0                                                  |  |
| JAN/FEB/MAR   | 2             | 0           | 0             | JAN/FEB/MAR           | 40                    | 0                       | 0                                                  |  |
| APR/MAY/JUNE  | 1             | 0           | 0             | APR/MAY/JUNE          | 20                    | 0                       | 0                                                  |  |